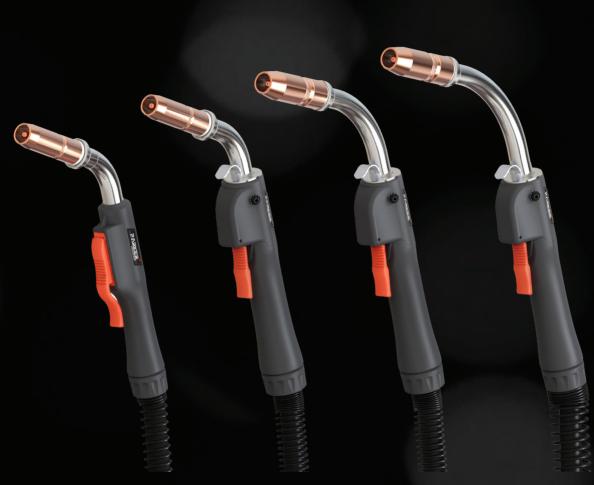

## TRG ICON Mig/Mag Torch Range

Ratings: 200Amp to 350Amp, Mixed Gas

| Technical Data          |          | TR 200A        | TR 300A        | TR 400A        | TR 500A        |
|-------------------------|----------|----------------|----------------|----------------|----------------|
| Cooling Method          |          | Air-Cooled     | Air-Cooled     | Air-Cooled     | Air-Cooled     |
| Rating: CO <sub>2</sub> |          | 250A           | 300A           | 400A           | 500A           |
| Rating: Mixed Gas       |          | 200A           | 200A           | 300A           | 350A           |
| Duty Cycle:             |          | 60%            | 60%            | 60%            | 60%            |
| Wire Size:              |          | 0.6-1.2        | 0.8-1.2        | 1.0-1.6        | 1.0-1.6        |
|                         |          |                |                |                |                |
|                         | Ft Meter |                |                |                |                |
|                         | 10' 3M   | PT2010 E/M/T/L | PT3010 E/M/T/L | PT4010 E/M/T/L | PT5010 E/M/T/L |
| Order Codes             | 12' 4M   | PT2012 E/M/T/L | PT3012 E/M/T/L | PT4012 E/M/T/L | PT5012 E/M/T/L |
|                         | 15' 5M   | PT2015 E/M/T/L | PT3015 E/M/T/L | PT4015 E/M/T/L | PT5015 E/M/T/L |